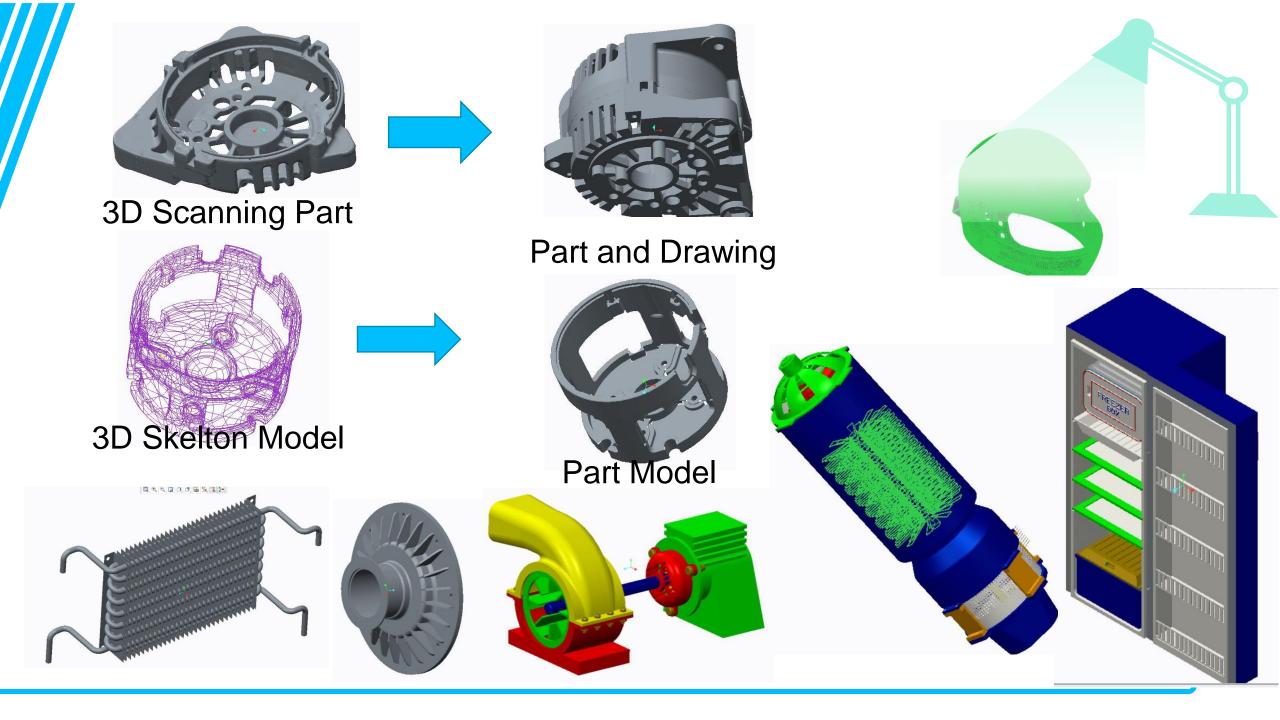

#### **Reverse Engineering**

- > 3D Scanning
   White light Scanning
   Laser light scanning
   (Precision : 100-50 micron and 50-20 micron)
- > 3D CAD model and 2D detail drawing
- > Industrial design to enhance product aesthetics
- > Mechanism video creation in CAD to Show functionality of product
- > Analysis structural, thermal and flow rate
- > Tool design for plastics parts