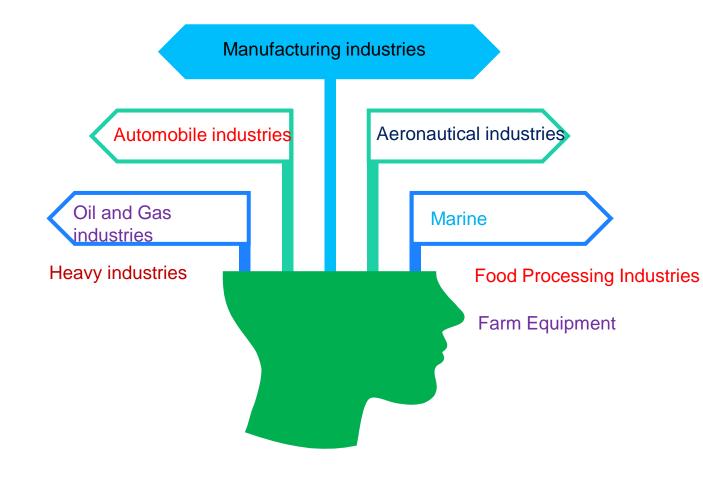

### Major Areas of Service:

1. Concept development and testing in new product development

- 2. CAD Customization and Design Automation
- Modelling, Detailing, Mechanisms, Plastics, Sheet Metal, Casting
   Structural and Thermal Analysis
- 5. Reverse Engineering
- 6. Drawing CAD format conversion (2D to 2D, 3D to 2D, 2D to 3D)
- 7. Geometric dimension and Tolerances

### Major Areas of Service:

8. Civil and Electrical design

9. Sheet metal design

10. Corporate training

11. CAD/CAM Manpower supply,
12.Engineering Design & Solutions
13, Jig and Fixtures

14 Fabrication works