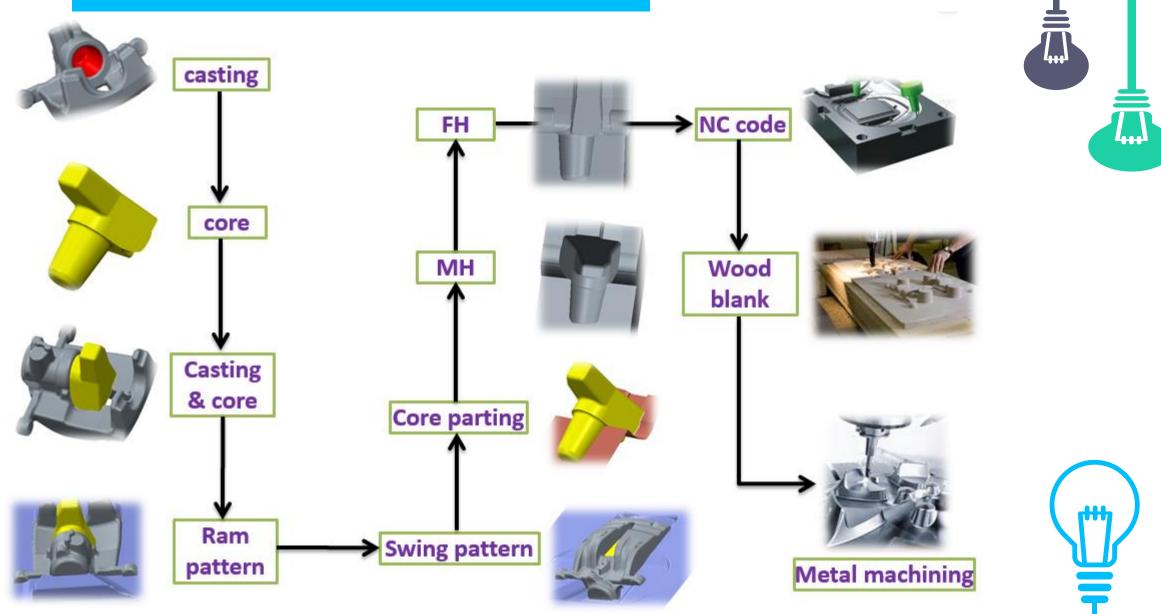

#### Foundry Tooling Design Service

- > We design core with cost saving
- > We design tooling with minimum parting line fins
- Pattern & core box tooling design and development
- Tool manufacturing process
  - Pattern plates
  - Core boxes
  - Core masks
  - Trimming tools
  - Inspection fixtures & gauges
  - Casting checking gauges

#### Foundry Tooling Design Service

#### Foundry Tooling Design Service

Cold / Shell Core box

**Pattern plates** 

Core mask - Core holder and frame

**Trimming tool** 

4...

Quality check list is used 100% before submitting the deliverables