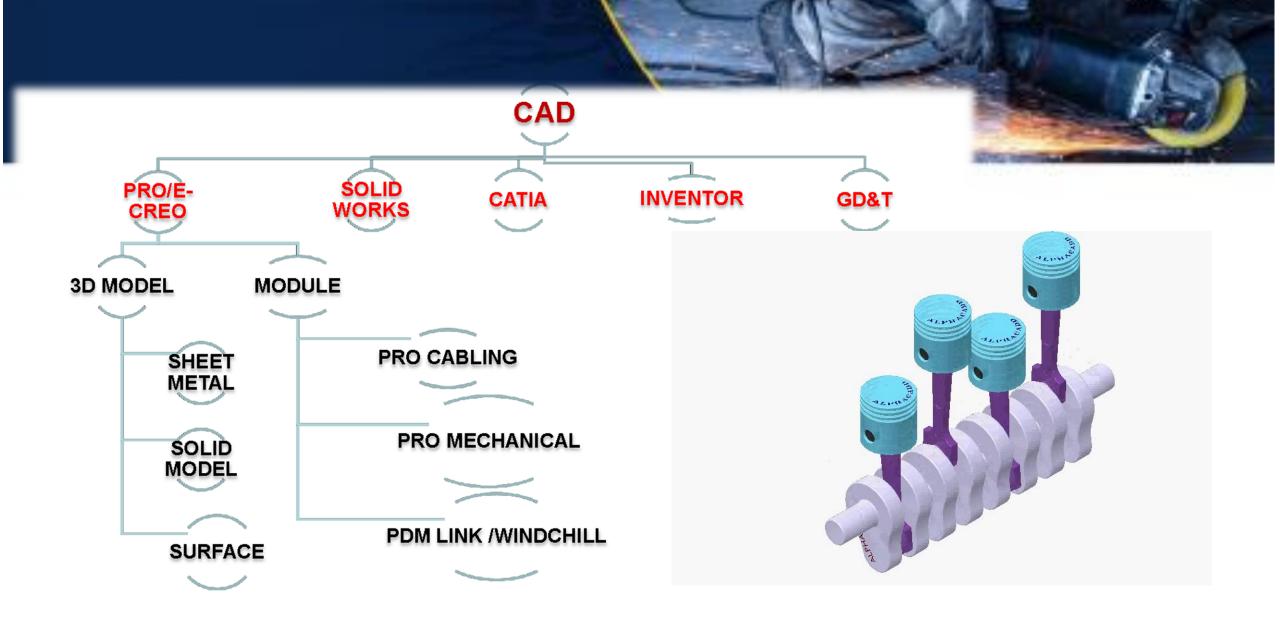

### Major Areas of Service:

1. Concept development and testing in new product development

- 2. CAD Customization and Design Automation
- Modelling, Detailing, Mechanisms, Plastics, Sheet Metal, Casting
   Structural and Thermal Analysis
- 5. Reverse Engineering
- 6. Drawing CAD format conversion (2D to 2D, 3D to 2D, 2D to 3D)
- 7. Geometric dimension and Tolerances

### Major Areas of Service:

8. Civil and Electrical design

9. Sheet metal design

10. Corporate training

11. CAD/CAM Manpower supply,
12.Engineering Design & Solutions
13, Jig and Fixtures

14 Fabrication works