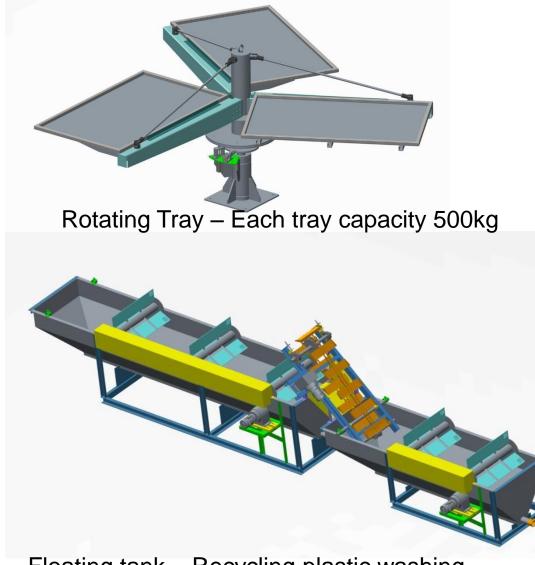

#### **Industrial Projects**

Floating tank – Recycling plastic washing

Double drill machine

Foldable cranes