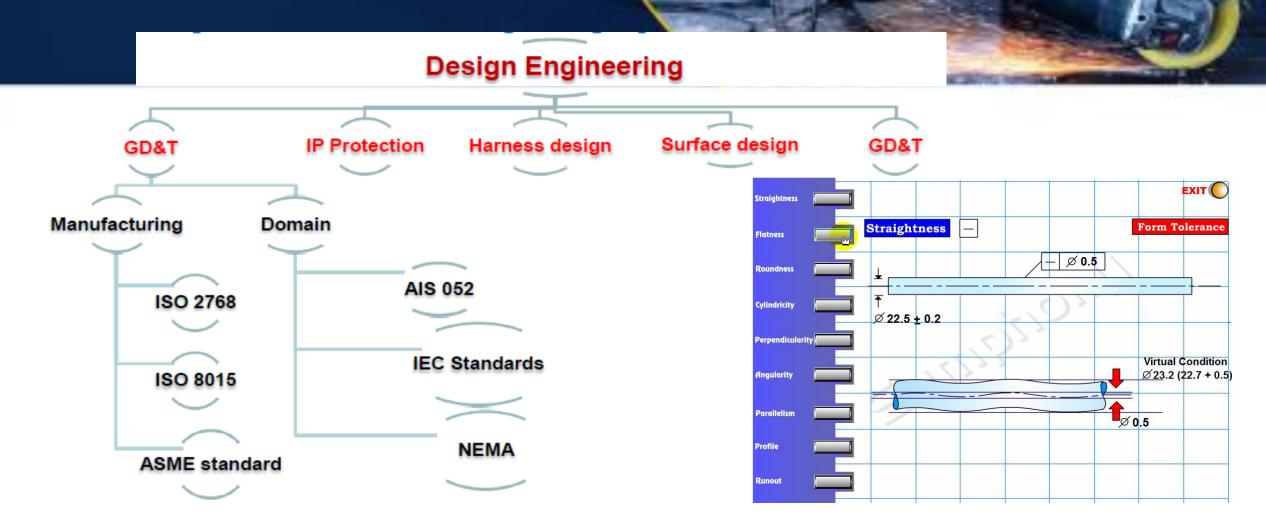

### Major Areas of Service:

1. Concept development and testing in new product development

- 2. CAD Customization and Design Automation
- Modelling, Detailing, Mechanisms, Plastics, Sheet Metal, Casting
   Structural and Thermal Analysis
- 5. Reverse Engineering
- 6. Drawing CAD format conversion (2D to 2D, 3D to 2D, 2D to 3D)
- 7. Geometric dimension and Tolerances

### Major Areas of Service:

8. Civil and Electrical design

9. Sheet metal design

10. Corporate training

11. CAD/CAM Manpower supply,
12.Engineering Design & Solutions
13, Jig and Fixtures

14 Fabrication works